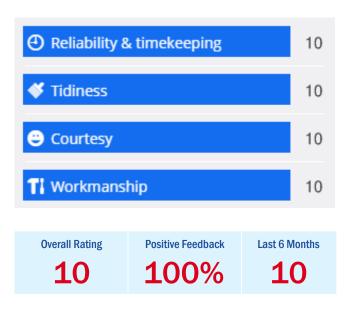

### What do these Scores Mean?

The **chart** (left) shows this tradesperson's average score out of 10 in four key areas. The numbers are the average of all real customer scores given to this Checkatrade member with nothing left out.

The **overall rating** is the average of all of these scores added together. The **positive feedback rating** shows the percentage of past customers who would recommend them.

Specific customer scores are printed from page 4 of this Report onwards.